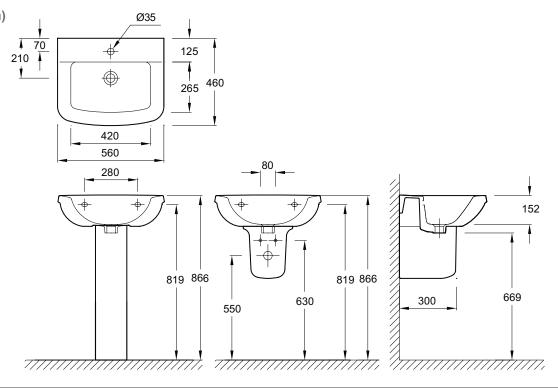

## Panache 560 mm Washbasin

17155W

**Product Description:** Panache 560 mm washbasin,

1 tap hole

Recommended Items: 17153W-00 Full pedestal

17154W-00 Semi-pedestal

**Product Dimensions:** W560 x D460 mm

Colour/Finish: White

## Dimensions (mm)

Kohler UK
Sales and Technical:
+44 (0) 844 571 0048 (Calls cost 7p per minute plus your phone company's access charge)
info@kohler.co.uk
www.KOHLER.co.uk